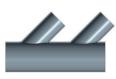

#### STRAIGHT CUT / MITER CUT

-JOINT END CUT (SIT ON/IN) / HOLE CUT

SLANT JOINT END CUT (SIT ON/IN) HOLE CUT

OFF-CENTER SLANT JOINT END CUT (SIT ON/IN) / HOLE CUTS

RECTANGLE

| Тур     | Workpiece diameter |             | Torch stroke | Through-hole | Cutting speed |
|---------|--------------------|-------------|--------------|--------------|---------------|
|         | min. (inch)        | max. (inch) | (inch)       | (inch)       | (inch/min)    |
| SCM 300 | 1                  | 12          | 20           | 4            | 75            |
| SCM 400 | 1                  | 16          | 39           | 6            | 75            |
| SCM 630 | 1                  | 25          | 59           | 8            | 75            |