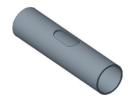

#### STRAIGHT CUT / MITER CUT

-JOINT END CUT (SIT ON/IN) / HOLE CUT

SLANT JOINT END CUT (SIT ON/IN) HOLE CUT

OFF-CENTER SLANT JOINT END CUT (SIT ON/IN) / HOLE CUTS

RECTANGLE

| Тур     | Workpiece diameter |             | Torch stroke | Through-hole | Cutting speed |
|---------|--------------------|-------------|--------------|--------------|---------------|
|         | min. (inch)        | max. (inch) | (inch)       | (inch)       | (inch/min)    |
| SCM 300 | 1                  | 12          | 20           | 4            | 75            |
| SCM 400 | 1                  | 16          | 39           | 6            | 75            |
| SCM 630 | 1                  | 25          | 59           | 8            | 75            |