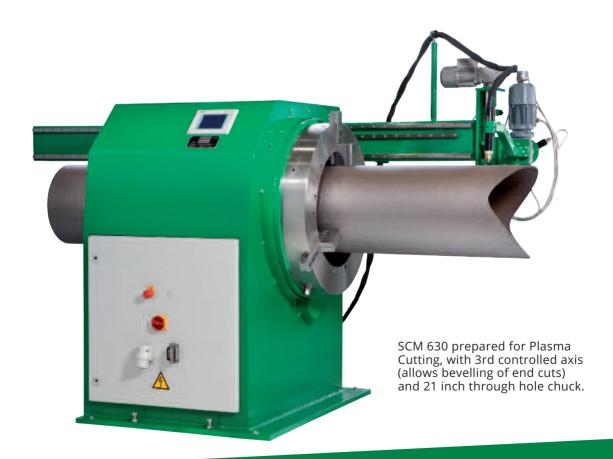

## **DESCRIPTION**

The SCM machines are equipped with two PLC-controlled axis which enables the machine to cut pipes in conjunction with a plasma or oxy-fuel torch.

The work piece is clamped and turned by a driven chuck (axis 1), then the torch is moved over the pipe (axis 2). Optional, a third controlled axis can be added to enable the machine to bevel end cuts (straight, miter and branches).

All programming is menu-driven, the machine is therefore easy to operate.

### APPLICATION:

Pipe cutting machines of the SCM range are used for pipe cutting and profiling in the workshop as well as on site.