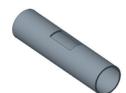

#### STRAIGHT CUT / MITER CUT

-JOINT END CUT (SIT ON/IN) / HOLE CUT

SLANT JOINT END CUT (SIT ON/IN) HOLE CUT

OFF-CENTER SLANT JOINT END CUT (SIT ON/IN) / HOLE CUTS

RECTANGLE

| Тур     | Workpiece diameter |             | Torch stroke | Through-hole | Cutting speed |
|---------|--------------------|-------------|--------------|--------------|---------------|
|         | min. (inch)        | max. (inch) | (inch)       | (inch)       | (inch/min)    |
| SCM 300 | 1                  | 12          | 20           | 4            | 75            |
| SCM 400 | 1                  | 16          | 39           | 6            | 75            |
| SCM 630 | 1                  | 25          | 59           | 8            | 75            |