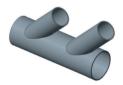

#### STRAIGHT CUT / MITER CUT

-JOINT END CUT (SIT ON/IN) / HOLE CUT

SLANT JOINT END CUT (SIT ON/IN) HOLE CUT

OFF-CENTER SLANT JOINT END CUT (SIT ON/IN) / HOLE CUTS

RECTANGLE

| Тур     | Workpiece diameter |             | Torch stroke | Through-hole | Cutting speed |
|---------|--------------------|-------------|--------------|--------------|---------------|
|         | min. (inch)        | max. (inch) | (inch)       | (inch)       | (inch/min)    |
| SCM 300 | 1                  | 12          | 20           | 4            | 75            |
| SCM 400 | 1                  | 16          | 39           | 6            | 75            |
| SCM 630 | 1                  | 25          | 59           | 8            | 75            |